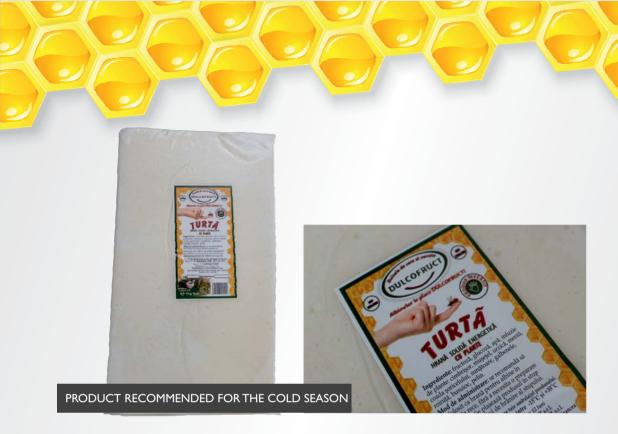

## **CAKE - ENERGETIC SOLID SUPPLEMENT WITH PLANTS**

Ikg/pcs - paked in I0pcs/box

The products was created to ensure the bees feeding in the cold season, with the benefits of natural plants, that can be found in the composition of this product: thyme, chamomile, nettle, peppermint, yarrow, St. John's worth, calendula.lemon balm.basil.wormwood.

#### The advantages of using this product:

- creamy consistency easily assimilated by the bees
- low pH prevents nosema apis
- inverted product 100% doesn't wear of the bee
- contains 10 plants improves the immune system of the bees