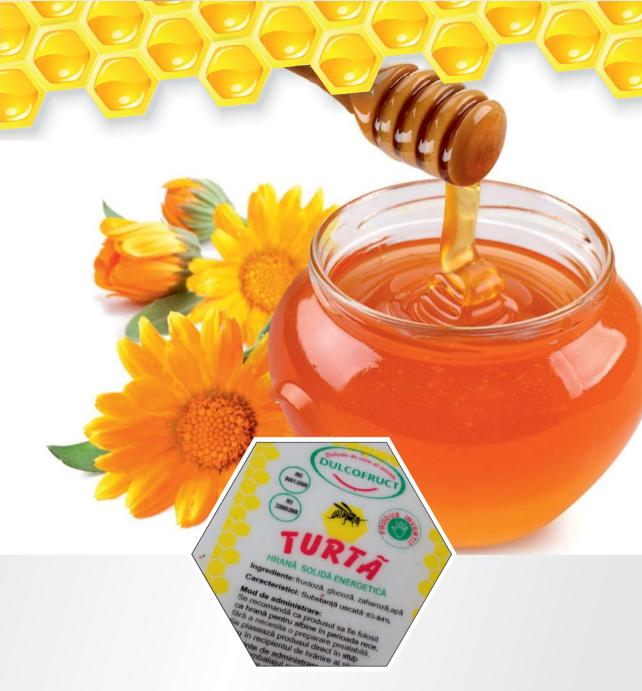

## **ENERGETIC SUPPLEMENT DULCOFRUCT**

used for feeding the bees 6-13kg plastic pet

PRODUCT RECOMMENDED FOR THE HOT SEASON le place DULCOFRUCT! STIMULENT FOLOSIT ÎN ALIMENTAȚIA ALBINEL DE FRUCTOZĂ - GLUCOZĂ EXTRAS DIN PORUMB NEMODIFICAT RAST S.R.L., Com. Cotești, Sat. Goleștii de Sus, Ju

Bees enjoy DULCOFRUCT!

Indications: is recommended in feeding the bee families in the harvesting free period. To be used for stimulating the bee's families and to refill the food reserves (hot season).

This product DULCOFRUCT mark has been specially created to ensure the bees a stimulating feeding, without containing any kind of sugar.

Being a 100% inverted product it offers the bees a smooth digestion thus the bees keep their energy for the daily activities. Pilferage isn't created during the administration

The product is extracted from maize (NON-GM)

DULCOFRUCT - supplement- doesn't crystallize in time, eliminating the risks of solidification and can be kept/stored at any temperature away from the direct sunlight (max.50°C)

The results of the DULCOFRUCT are very good; the bees favor it because of its superior quality.