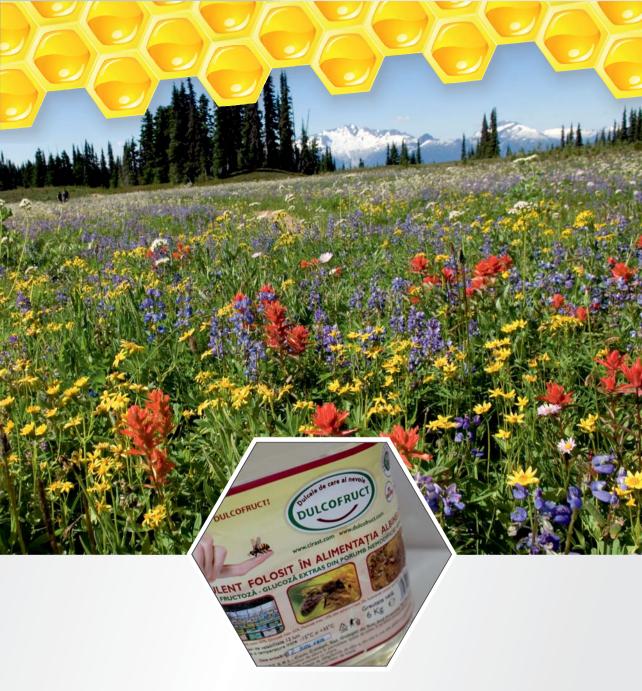

## **ENERGETIC SUPPLEMENT DULCOFRUCT**

used for feeding the bees 6-13kg plastic pet

PRODUCT RECOMMENDED FOR THE HOT SEASON le place DULCOFRUCT! STIMULENT FOLOSIT ÎN ALIMENTAȚIA ALBINEL DE FRUCTOZĂ - GLUCOZĂ EXTRAS DIN PORUMB NEMODIFICAT RAST S.R.L., Com. Cotești, Sat. Goleștii de Sus, Ju

Bees enjoy DULCOFRUCT!

Indications: is recommended in feeding the bee families in the harvesting free period. To be used for stimulating the bee's families and to refill the food reserves (hot season).

This product DULCOFRUCT mark has been specially created to ensure the bees a stimulating feeding, without containing any kind of sugar.

Being a 100% inverted product it offers the bees a smooth digestion thus the bees keep their energy for the daily activities. Pilferage isn't created during the administration

The product is extracted from maize (NON-GM)

DULCOFRUCT - supplement- doesn't crystallize in time, eliminating the risks of solidification and can be kept/stored at any temperature away from the direct sunlight (max.50°C)

The results of the DULCOFRUCT are very good; the bees favor it because of its superior quality.