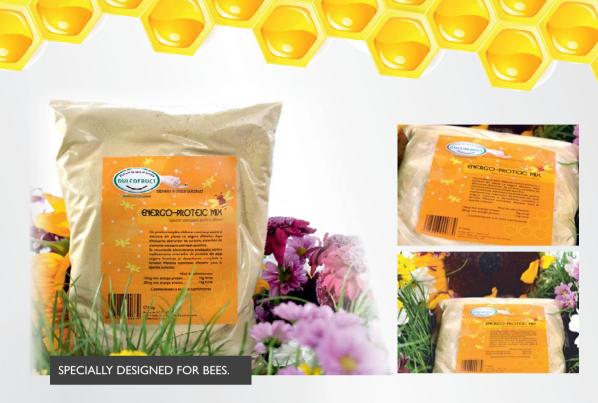

**ENERGO-PROTEIC MIX** 

## **ENERGO-PROTEIC MIX 0,5kg**

Specially designed for bees.

A complex elaborated product, which contains proteins and plants extracts that assures the bees, after their cleansing flights, all of the elements that are needed for their specific activity.

It's recommended to administer the product for supplementing the proteins reserves from the hive, it assures the complete development and feeding of the larvae.

Maintains the activity of the bees until the harvesting appears.

#### Administration mode:

| 20g energo-proteic mix | I kg syrup |
|------------------------|------------|
| 40g energo-proteic mix | I kg paste |

Contraindications: to avoid over dosage.

TOTAL-VIT