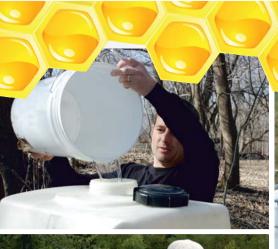

Bees enjoy DULCOFRUCT!

Indications: is recommended in feeding the bee families in the harvesting free period. To be used for stimulating the bee's families and to refill the food reserves (hot season).

This product DULCOFRUCT mark has been specially created to ensure the bees a stimulating feeding, without containing any kind of sugar.

Being a 100% inverted product it offers the bees a smooth digestion thus the bees keep their energy for the daily activities. Pilferage isn't created during the administration

The product is extracted from maize (NON-GM)

DULCOFRUCT - supplement- doesn't crystallize in time, eliminating the risks of solidification and can be kept/stored at any temperature away from the direct sunlight (max.50°C)