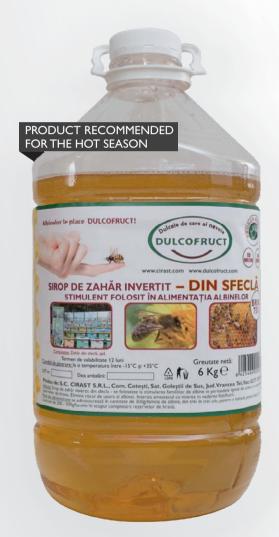

# INVERTED SUGAR SYRUP FROM BEET used for feeding the bees 6kg-13kg plastic pet

## **INVERTED SUGAR SYRUP FROM BEET**

used for feeding the bees 6kg-13kg plastic pet

**Indications:** is recommended in feeding the bee families in the harvesting free period.

To be used for stimulating the bee's families and to refill the food reserves (hot season).

This product has been specially created to ensure the bees a stimulating feeding.

Being a 100% inverted product it offers the bees a smooth digestion thus the bees keep their energy for the daily activities. Pilferage isn't created during the administration

The product is extracted from BEET doesn't crystallize in time, eliminating the risks of solidification can be kept/stored at any temperature away from the direct sunlight (max.50°C)

The results of the syrup are very good; the bees favor it because of its superior quality.