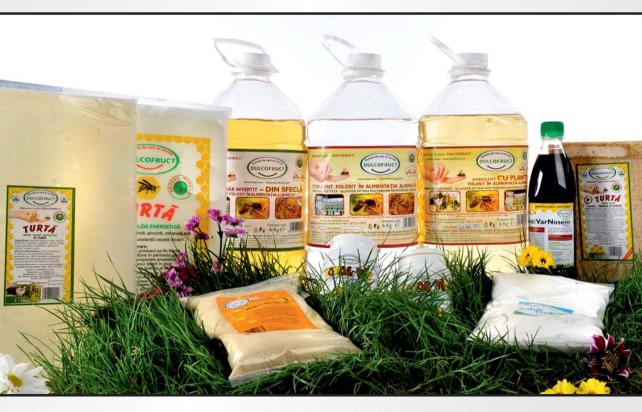

www.cirast.com

- ENERGETIC SUPPLEMENT DULCOFRUCT used for feeding the bees 6-13kg plastic pet
- SUPPLEMENT USED IN BEE'S FEEDING WITH PLANTS 6-13kg plastic pet
- ENERGETIC SUPPLEMENT APINECTAR used for feeding the bees bulk

• ENERGETIC SUPPLEMENT DULCOFRUCT used for feeding the bees 6-13kg

- CAKE- SOLID ENERGETIC SUPPLEMENT lkg/pcs - paked in l0pcs/box
- CAKE- ENERGETIC SOLID SUPPLEMENT WITH PLANTS Ikg/pcs - paked in 10pcs/box
- CAKE PROTEIN ENERGETIC WITH VITAMINS
   0,5kg/pcs paked in 20pcs/box