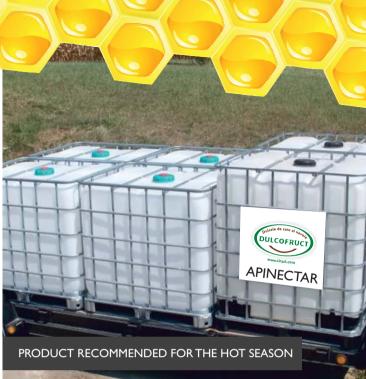

### ENERGETIC SUPPLEMENT APINECTAR

used for feeding the bees - bulk

**Indications:** is recommended in feeding the bee families in the harvesting free period.

To be used for stimulating the bee's families and to refill the food reserves (hot season).

This product APINECTAR mark has been specially created to ensure the bees a stimulating feeding, without containing any kind of sugar.

Being a 100% inverted product it offers the bees a smooth digestion thus the bees keep their energy for the daily activities. Pilferage isn't created during the administration. The product is extracted from maize (NON-GM)

Our Company can assure a production of minimum 12 tones/ day of Syrup Supplement.
The shelf life of the product is 12 months from the date of production.

Bees enjoy DULCOFRUCT!

**DULCOFRUCT - supplement-** doesn't crystallize in time, eliminating the risks of solidification and can be kept/stored at any temperature away from the direct sunlight (max.50°C). The results of the APINECTAR are very good; the bees favor it because of its superior quality.