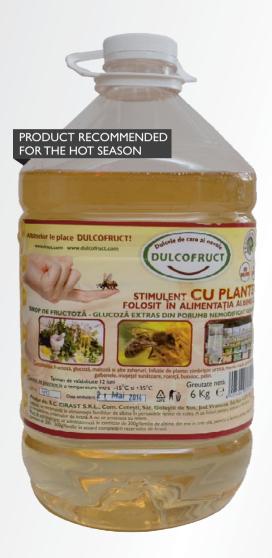

## **ENERGETIC SUPPLEMENT DULCOFRUCT**

used for feeding the bees 6-13kg plastic pet

PRODUCT RECOMMENDED FOR THE HOT SEASON le place DULCOFRUCT! STIMULENT FOLOSIT ÎN ALIMENTAȚIA ALBINEL DE FRUCTOZĂ - GLUCOZĂ EXTRAS DIN PORUMB NEMODIFICAT RAST S.R.L., Com. Cotești, Sat. Goleștii de Sus, Ju

Bees enjoy DULCOFRUCT!

Indications: is recommended in feeding the bee families in the harvesting free period. To be used for stimulating the bee's families and to refill the food reserves (hot season).

This product DULCOFRUCT mark has been specially created to ensure the bees a stimulating feeding, without containing any kind of sugar.

Being a 100% inverted product it offers the bees a smooth digestion thus the bees keep their energy for the daily activities. Pilferage isn't created during the administration

The product is extracted from maize (NON-GM)

DULCOFRUCT - supplement- doesn't crystallize in time, eliminating the risks of solidification and can be kept/stored at any temperature away from the direct sunlight (max.50°C)

The results of the DULCOFRUCT are very good; the bees favor it because of its superior quality.