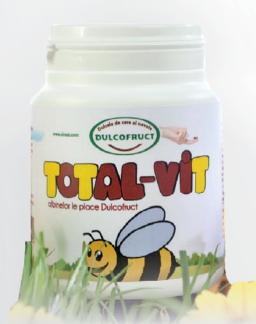

#### Administration mode:

| 20g energo-proteic mix | I kg syrup |
|------------------------|------------|
| 40g energo-proteic mix | I kg paste |

Contraindications: to avoid over dosage.

TOTAL-VIT

## **TOTAL-VIT**

Total-Vit is a mixture of minerals and vitamins that comes in orange powder state.

By administering the Total-Vit product, assures a better developing of the bee families nervous system, it's an excellent stimulator for the queen bee egg ratio, provides complete regeneration of the bees families when intake of the vitamins is low, it is recommended as a supplement in stages of high intoxication or digestive diseases.

#### Recommended dosage:

I grTotal-Vit.....Ikg Dulcofruct syrup; I grTotal-Vit.....Ikg Dulcofruct paste;

TOTAL-VIT

Bees enjoy DULCOFRUCT!

Village - Upper Golestii, Cotesti Commune, Vrancea County - Romania www.cirast.com tel: +40 237-252.240