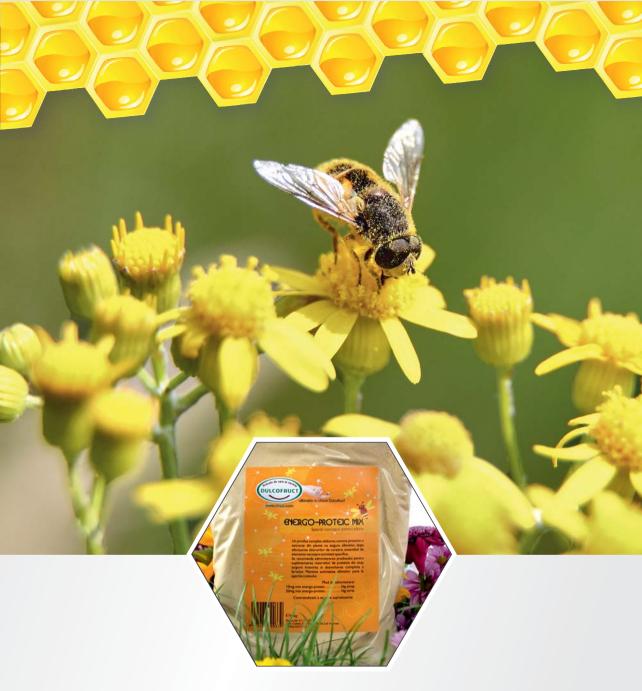

**ENERGO-PROTEIC MIX** 

## **ENERGO-PROTEIC MIX 0,5kg**

Specially designed for bees.

A complex elaborated product, which contains proteins and plants extracts that assures the bees, after their cleansing flights, all of the elements that are needed for their specific activity.

It's recommended to administer the product for supplementing the proteins reserves from the hive, it assures the complete development and feeding of the larvae.

Maintains the activity of the bees until the harvesting appears.

#### Administration mode:

| 20g energo-proteic mix | I kg syrup |
|------------------------|------------|
| 40g energo-proteic mix | I kg paste |

Contraindications: to avoid over dosage.

TOTAL-VIT