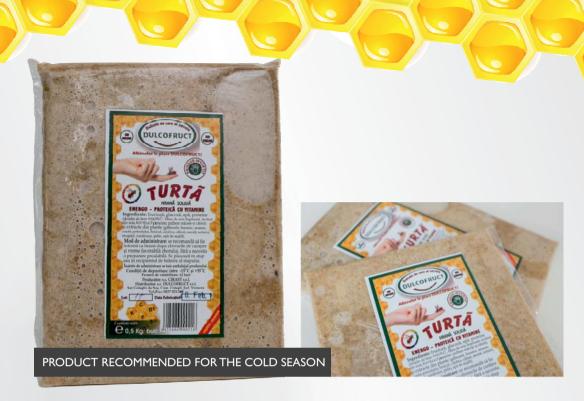

## CAKE- SOLID ENERGETIC SUPPLEMENT

Ikg/pcs - paked in 10pcs/box

## CAKE- SOLID ENERGETIC SUPPLEMENT lkg/pcs - paked in 10pcs/box

This product DULCOFRUCT mark has been tested for the last two years before it was placed on the market. It was specially made to ensure bee feeding in the cold season.

DULCOFRUCT cake is a 100% inverted product that offers the bee the possibility of a smooth digestion, the bee maintaining its energy. The product is extracted from maize (NON GM) that has in its composition: fructose, glucose, other sugars, water and a dry substance of max. 84%.

DULCOFRUCT cake has a creamy consistency (can be easily cut with a knife) and can be easily digested by the bees, being solidified so it doesn't melt in the hive.