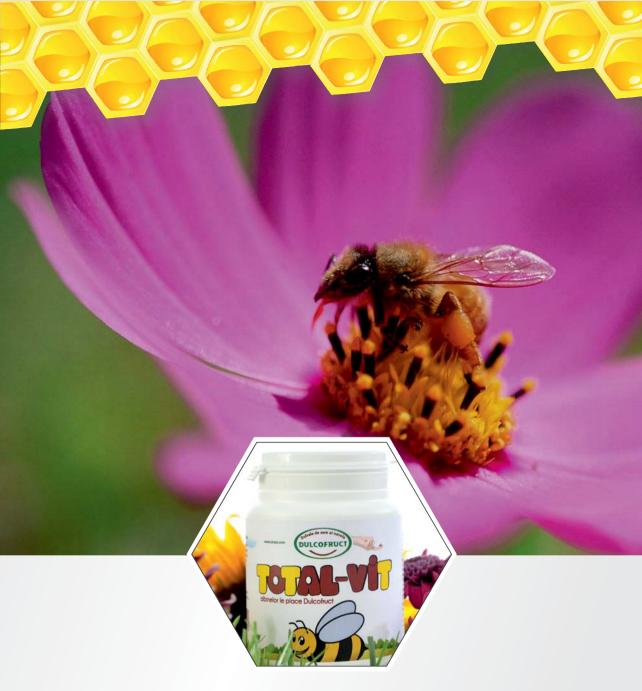

## **TOTAL-VIT**

Total-Vit is a mixture of minerals and vitamins that comes in orange powder state.

By administering the Total-Vit product, assures a better developing of the bee families nervous system, it's an excellent stimulator for the queen bee egg ratio, provides complete regeneration of the bees families when intake of the vitamins is low, it is recommended as a supplement in stages of high intoxication or digestive diseases.

#### Recommended dosage:

I grTotal-Vit.....Ikg Dulcofruct syrup; I grTotal-Vit.....Ikg Dulcofruct paste;

TOTAL-VIT

Bees enjoy DULCOFRUCT!

Village - Upper Golestii, Cotesti Commune, Vrancea County - Romania www.cirast.com tel: +40 237-252.240