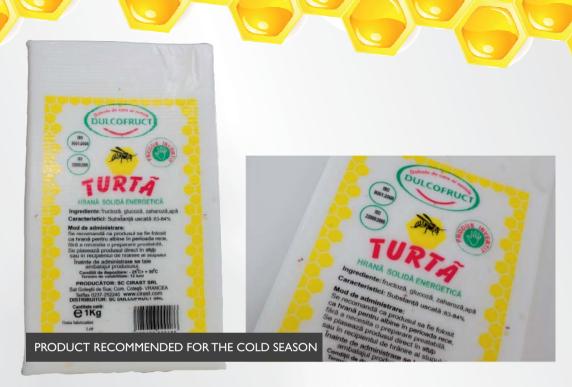

## CAKE- SOLID ENERGETIC SUPPLEMENT

Ikg/pcs - paked in 10pcs/box

## CAKE- SOLID ENERGETIC SUPPLEMENT lkg/pcs - paked in 10pcs/box

This product DULCOFRUCT mark has been tested for the last two years before it was placed on the market. It was specially made to ensure bee feeding in the cold season.

DULCOFRUCT cake is a 100% inverted product that offers the bee the possibility of a smooth digestion, the bee maintaining its energy. The product is extracted from maize (NON GM) that has in its composition: fructose, glucose, other sugars, water and a dry substance of max. 84%.

DULCOFRUCT cake has a creamy consistency (can be easily cut with a knife) and can be easily digested by the bees, being solidified so it doesn't melt in the hive.