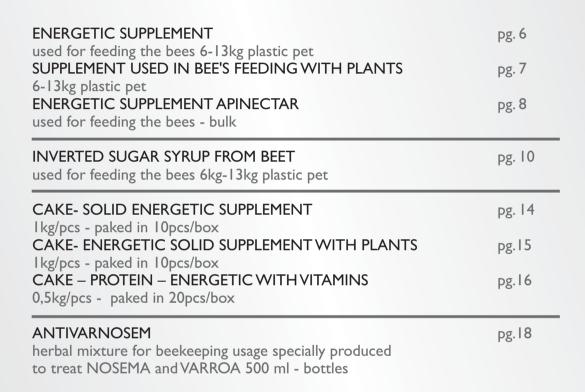

www.cirast.com

- ENERGETIC SUPPLEMENT DULCOFRUCT used for feeding the bees 6-13kg plastic pet
- SUPPLEMENT USED IN BEE'S FEEDING WITH PLANTS 6-13kg plastic pet
- ENERGETIC SUPPLEMENT APINECTAR used for feeding the bees bulk

Our Company can assure a production of minimum 12 tones / day of Syrup Supplement The shelf life of the product is 12 months from the date of production.

Our Company can assure a production of minimum 12 tones/day of Syrup Supplement. The shelf life of the product is 12 months from the date of production.

- CAKE- SOLID ENERGETIC SUPPLEMENT lkg/pcs - paked in l0pcs/box
- CAKE- ENERGETIC SOLID SUPPLEMENT WITH PLANTS Ikg/pcs - paked in 10pcs/box
- CAKE PROTEIN ENERGETIC WITH VITAMINS
   0,5kg/pcs paked in 20pcs/box

## **ANTIVARNOSEM**

herbal mixture for beekeeping usage specially produced to treat NOSEMA and VARROA 500 ml - bottles

The product ANTIVARNOSEM is a alcoholic based herbal mixture for beekeeping usage, antiviral, antibacterial being an excellent help against poisoning state, designed to heal "Nosema Apis" and to treat the larvae against "Varroa Mite".