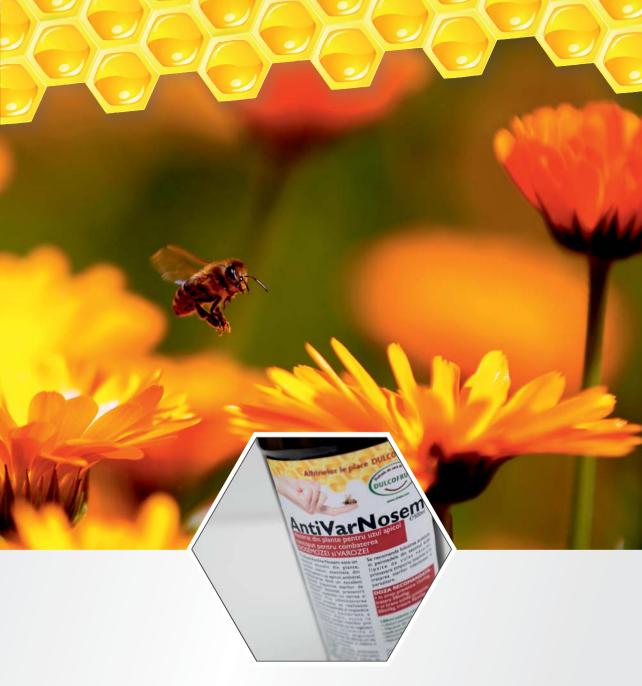

Our company also produces the brand new bee usage natural treatment

**ANTIVARNOSEM** 

## **ANTIVARNOSEM**

herbal mixture for beekeeping usage specially produced to treat NOSEMA and VARROA 500 ml - bottles

The product ANTIVARNOSEM is a alcoholic based herbal mixture for beekeeping usage, antiviral, antibacterial being an excellent help against poisoning state, designed to heal "Nosema Apis" and to treat the larvae against "Varroa Mite".