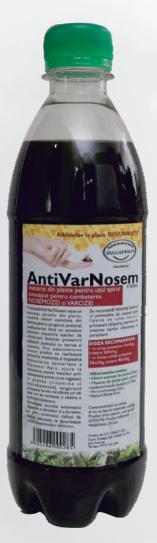

Our company also produces the brand new bee usage natural treatment

**ANTIVARNOSEM** 

## **ANTIVARNOSEM**

herbal mixture for beekeeping usage specially produced to treat NOSEMA and VARROA 500 ml - bottles

The product ANTIVARNOSEM is a alcoholic based herbal mixture for beekeeping usage, antiviral, antibacterial being an excellent help against poisoning state, designed to heal "Nosema Apis" and to treat the larvae against "Varroa Mite".

By administering this product, it prevents the bacterial development of "Nosema Apis", assures intestinal protection of the bee, helps stimulate the queen bees eggs through the active substances that can be found in plants (vitamins and microelements), guarantees the protection of the bees family every time a weakening of their activity is being noticed.

It stimulates the digestive enzyme secretion of the bees and larvae's and through the high essential oil content it strengthens the bee families.

To be used in periods of active season without natural harvesting, early spring, autumn and to treat infectious and parasitic states.

Recommended dosage: in syrup: 20ml/kg; in solid food: 40ml/kg.

Composition: alcoholic herbal mixture (fennel, lavender, peppermint, St. John's wort, chamomile, calendula, yarrow, basil, thyme, madwort, nettle), alcohol, heavy water.