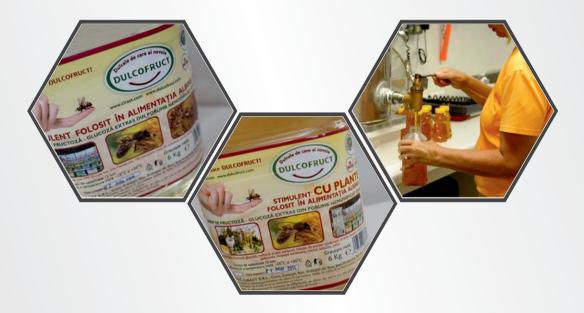

www.cirast.com

- ENERGETIC SUPPLEMENT DULCOFRUCT used for feeding the bees 6-13kg plastic pet
- SUPPLEMENT USED IN BEE'S FEEDING WITH PLANTS 6-13kg plastic pet
- ENERGETIC SUPPLEMENT APINECTAR used for feeding the bees bulk

• ENERGETIC SUPPLEMENT DULCOFRUCT used for feeding the bees 6-13kg

## **ENERGETIC SUPPLEMENT DULCOFRUCT**

used for feeding the bees 6-13kg plastic pet

PRODUCT RECOMMENDED FOR THE HOT SEASON le place DULCOFRUCT! STIMULENT FOLOSIT ÎN ALIMENTAȚIA ALBINEL DE FRUCTOZĂ - GLUCOZĂ EXTRAS DIN PORUMB NEMODIFICAT RAST S.R.L., Com. Cotești, Sat. Goleștii de Sus, Ju