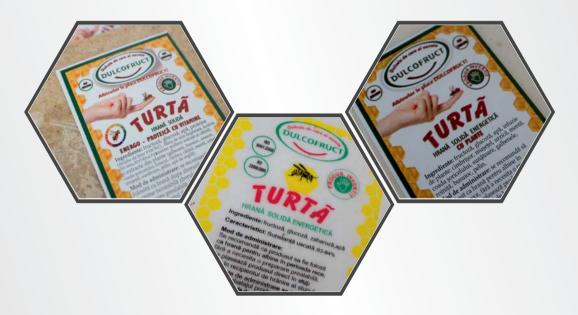

## CAKE- SOLID ENERGETIC SUPPLEMENT

Ikg/pcs - paked in 10pcs/box

## CAKE- SOLID ENERGETIC SUPPLEMENT lkg/pcs - paked in 10pcs/box

This product DULCOFRUCT mark has been tested for the last two years before it was placed on the market. It was specially made to ensure bee feeding in the cold season.

DULCOFRUCT cake is a 100% inverted product that offers the bee the possibility of a smooth digestion, the bee maintaining its energy. The product is extracted from maize (NON GM) that has in its composition: fructose, glucose, other sugars, water and a dry substance of max. 84%.

DULCOFRUCT cake has a creamy consistency (can be easily cut with a knife) and can be easily digested by the bees, being solidified so it doesn't melt in the hive.